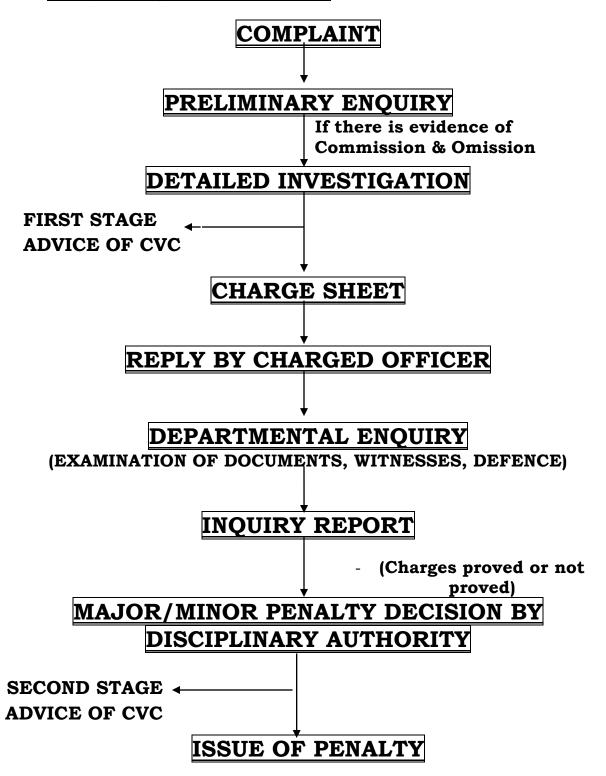

nalty on Acquittal of the employee in the criminal case, on appeal. | 60<br>61<br>62<br><b>63</b><br>64<br>65       |  |  |
| VI | 1.<br>2.<br>3.<br>COUI<br>1.<br>2. | MON PROCEEDINGS  Order for instituting Common Proceedings  Appointment of Inquiring Authority in Common Proceedings  Appointment of the Presenting Officer in Common Proceedings  RT MATTERS  Show Cause Notice for Action Consequent upon Conviction by a Court of Law  Standard Form for imposing penalty consequent upon Conviction on a Criminal Charge.  Standard Form for setting aside the Order of Penalty on Acquittal of the employee in the criminal case, on appeal. | 60<br>61<br>62<br><b>63</b><br>64<br>65<br>66 |  |  |

## CH&PTER-I

# DEPARTMENTAL PROCEEDINGS

## 1. STAGES OF DEPARTMENTAL PROCEEDINGS (As per Vigilance Manual)



#### 2. FLOW CHART OF VIGILANCE PROCEEDINGS





8

## CHAPTER-II

## SUSPENSION

## 1. Order of Suspension in respect of Criminal Offence ADDRESS

| No                                                                                           | Date:                                                                                                                                                                                                             |
|----------------------------------------------------------------------------------------------|-------------------------------------------------------------------------------------------------------------------------------------------------------------------------------------------------------------------|
|